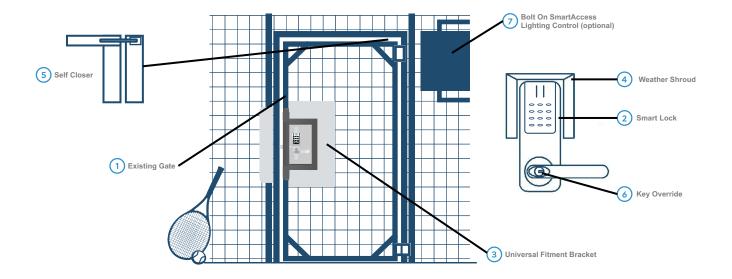

### (1) INSTALLATION

With a short 30 minute familiarization tutorial from one of our expert support team, the SmartAccess Entry HD package has been designed to be installed by a competent gate and fencing specialist.

# **2** GAINING ENTRY

Entry is gained via digital keypad situated outside of the court/pitch. Once the access code is entered, the lock releases and you are able to open the gate.

# (3) EXITING THE COURT

Turn the handle located on the gate - no pins or cards are needed to exit a gate.

# 4 WEATHER SHROUD

Fitted with a protective shroud, the keypad and lockset are shielded from the elements.

### 5 SELF CLOSER

An automatic closer is fitted as part of every installation, ensuring security at the gate is maintained.

# 6 KEY OVERRIDE

In case of an emergency, there is a key override built into the lock on the outside of the gate. Just insert the key and turn to allow access.

# 7 LIGHTING CONTROL BOLT-ON (optional)

Utilizing existing technology, our SmartAccess Lighting solution can integrate with your existing lighting system to offer automated lighting with any court booking.