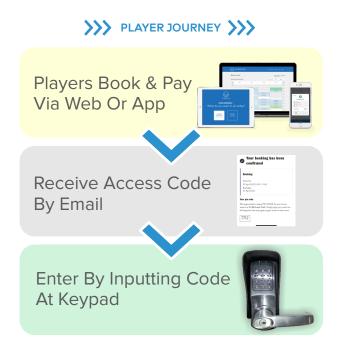

# SmartAccess

The world-leading integrated booking & entry system for courts, pitches, tracks and stadiums

SmartAccess Entry HD allows players to simply book and pay online, receiving a unique PIN that enables access and, where required, automatically turns the facility's lighting on and off for the duration of the booking.

# **2** GAINING ENTRY

Entry is gained via digital keypad situated outside of the court/pitch. Once the access code is entered, the lock releases and you are able to open the gate.