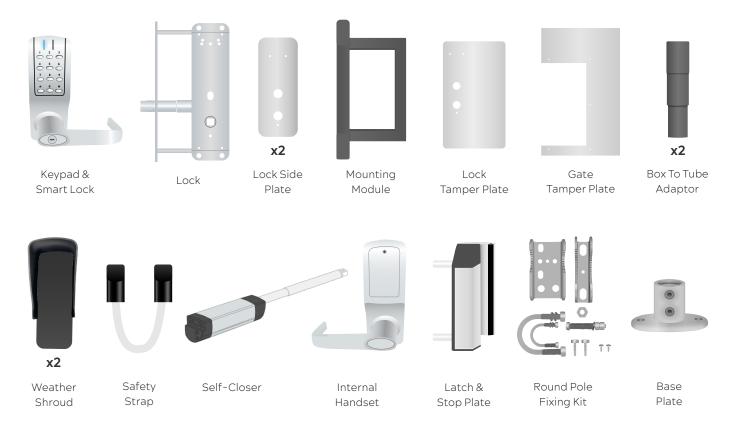

#### The following parts are included within the SmartAccess Entry HD package:

| FEATURES                  | ENTRY HD | LIGHTING |
|---------------------------|----------|----------|
| UNIQUE ACCESS PINS        | V        | N/A      |
| CLUBSPARK INTEGRATION     | V        | V        |
| BESPOKE UNIVERSAL FITMENT | V        | V        |
| SMARTGATE OPTION          | V        | N/A      |
| ONLINE PAYMENT FACILITY   | V        | V        |
| MANUAL KEY OVERRIDE       | V        | N/A      |
| FLOODLIGHT CONTROL        | ×        | V        |
| SELF-POWERED              | V        | ×        |
| SUPPORT DESK              | V        | V        |
| REPORTING/INSIGHTS        | ~        | V        |
| 24/7 ONLINE BOOKING       | V        | V        |
| ONLINE MANAGEMENT PORTAL  | V        | V        |
| TWO-WAY USAGE REPORTING   | ×        | V        |
|                           |          |          |