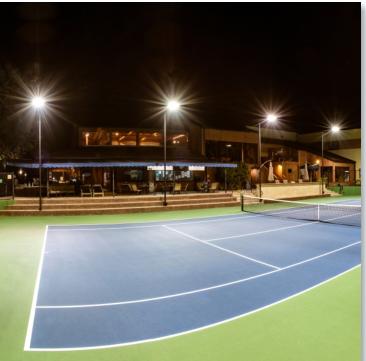

## SmartAccess >>>> entry HD

Founded in 1899, Tarleton State University has been a part of The Texas A&M University System since 1917 and, since then, has steadily grown in reputation and impact.

The University has always had a strong sporting culture, and modernizing the management and player experience with the **SmartAccess Entry HD** solution is the next step in the accessibility journey.

£ Lighting Control: Your lighting can be set to turn on automatically at the start of a booking, or even configured to turn on prior, then stay on for any concurrent bookings.

**Automated Lighting:** Floodlights will turn on prior to the session, before powering down once it's over.

Safety: No need for players to worry about antisocial behaviour spoiling their game.