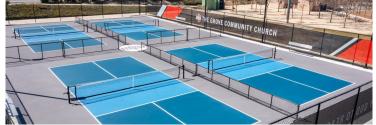

Funded almost entirely by personal donations and members' connections, construction of the four pickleball courts, featuring **SmartAccess Entry HD**, began in November 2022 and was completed in March 2023.