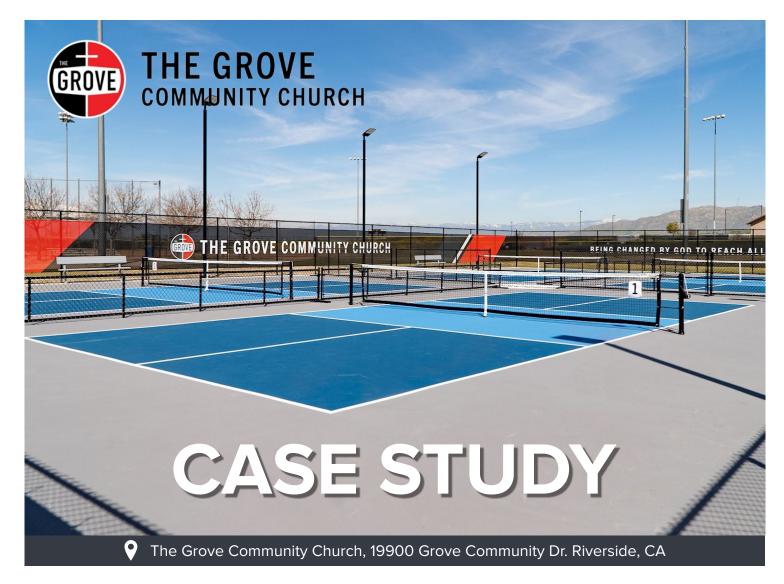

Pickleball is one of the fastest-growing sports in the world and, in 2022, The Grove Community Church began looking into how they could build a few courts on their campus for the church, and community to use.

Funded almost entirely by personal donations and members' connections, construction of the four pickleball courts, featuring **SmartAccess Entry HD**, began in November 2022 and was completed in March 2023.