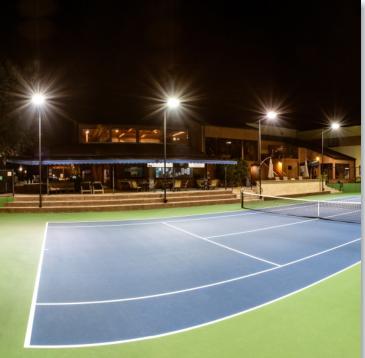

Pickleball is one of the fastest-growing sports in the world and, in 2022, The Grove Community Church began looking into how they could build a few courts on their campus for the church, and community to use.

Funded almost entirely by personal donations and members' connections, construction of the four pickleball courts, featuring **SmartAccess Entry HD**, began in November 2022 and was completed in March 2023.